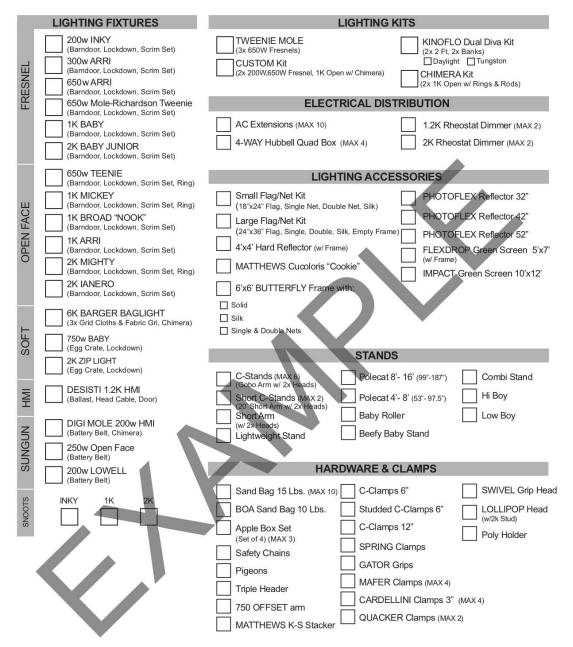

#### LIGHTING

Lowel (500W) Omni Kit\*\* Arri Open Fac (1000W/650W), Arri Fresnel (750W/650W) Light Kits\*\* Matthews C-Vival Road Rags Grip Kit\*\*, and BOA sandbags, wheelchair (as dolly)

\*\*For additional information regarding equipment, see the attached First Year Equipment form.

#### LIGHTING

Arri Fresnel/Chimera Lighting Kit Mole Richardson Tweenie Kit Skateboard Dolly and track Apple boxes, c-stands and assorted clamps in limited quantities Mole Richardson lighting fixtures (Inkys, 1K Fresnels, & 1K Soft lights only)\*\*\*

#### LIGHTING & GRIP

Desisti 1200K 2.5K HMI Mole Richardson lighting fixtures\*\* Arrilites 300W and 650W fixtures Lowel Custom and Lowel Chimera DP Kits 1 and 2K Dimmers Lowel Sunguns Glidecam 4000 (Approval Required)\*\* Kino Flo Single Diva Kit Matthews wooden cucoloris/18x24" and Flag/Net Kits Matthews Doorway Dolly\*\* Jib Arm\*\*/Assorted Gripware/Off-Set Arms, Triple headers